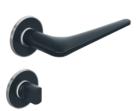

## **Properties**

Vacant/Engaged fitting

with flat roses according to DIN 18255 and EN 1906 and inlay made of coloured, matt polyamide, consisting of: door lever handle design 251.21PB ... made of matt polyamide, through-dyed, 21.3 mm diameter, with shank guide and grubscrew M5 for additional fixing of the door lever handle on the square spindle, for optimum transfer of force to the door leaf.

flat lever and toilet door roses, 306.23PBXINR..., round, diameter 52 mm, 4.0 mm high. Concealed, non-loosening connection: fixed rotating bearing of the lever handle and the roses, and support pin that dips into the door leaf. Fast and easy assembly by latching in preassembled assemblies. Toilet version with emergency opening by means of coin and optionally with or without occupancy disc (red/green indicator) on the outside.