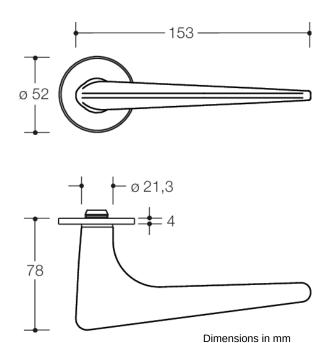

## **Properties**

Vacant/Engaged fitting

with flat roses according to DIN 18255 and EN 1906 and inlay made of coloured, matt polyamide, consisting of: door lever handle design 251.21PB ... made of matt polyamide, through-dyed, 21.3 mm diameter, with shank guide and grubscrew M5 for additional fixing of the door lever handle on the square spindle, for optimum transfer of force to the door leaf.

flat lever and toilet door roses, 306.23PBXINR..., round, diameter 52 mm, 4.0 mm high. Concealed, non-loosening connection: fixed rotating bearing of the lever handle and the roses, and support pin that dips into the door leaf. Fast and easy assembly by latching in preassembled assemblies. Toilet version with emergency opening by means of coin and optionally with or without occupancy disc (red/green indicator) on the outside.