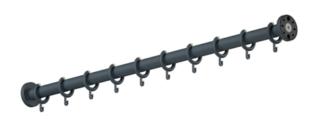

## **Properties**

Range 801 Shower curtain rail

- · rail with curtain rings
- for installing a shower curtain
- with metal core
- · fixed onto wall with roses
- · can be shortened to 200 mm on site
- · with a corresponding number of curtain rings
- made-to-measure length from min. 1701 mm to max. 3400 mm, rail diameter 33 mm and rose diameter 70 mm
- from 2001 mm (up to 2000 mm optional) with a centrally positioned preparation for ceiling support
- made of high-quality matt polyamide in HEWI colours 99 (pure white), 98 (signal white), 97 (light grey), 95 (stone grey) and 92 (anthracite grey)