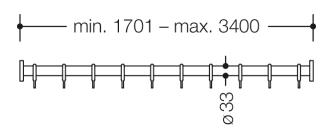

Similar picture Dimensions in mm

## **Properties**

Range 801 Shower curtain rail

- · rail with curtain rings
- for installing a shower curtain
- with metal core
- · fixed onto wall with roses
- · can be shortened to 200 mm on site
- · with a corresponding number of curtain rings
- made-to-measure length from min. 1701 mm to max. 3400 mm, rail diameter 33 mm and rose diameter 70 mm
- from 2001 mm (up to 2000 mm optional) with a centrally positioned preparation for ceiling support
- made of high-quality matt polyamide in HEWI colours 99 (pure white), 98 (signal white), 97 (light grey), 95 (stone grey) and 92 (anthracite grey)