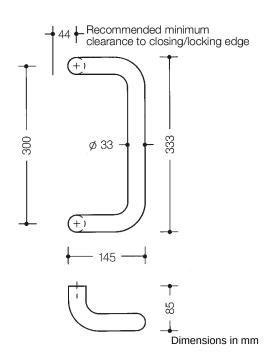

## **Properties**

Pull handle

System 111 made of solid coloured polyamide, diameter 33 mm, for one-sided and paired fixing on glass, wooden, PVC and metal doors (aluminium: 1 to 3 chamber, steel: 1 chamber profiles),

Load bearing capacity under alternating load 100 kg on wooden and metal doors, 50 kg on PVC doors, with 2 fixing points, fixing outside the lock area or within the lock area, as well as fixing through the lock. L-shaped handle in a curved shape, with straight supports, in conjunction with BA5.0 for frame doors, fulfils the handle requirements of the guidelines of the German Federal Association of Accident Insurance Funds (Bundesverband der Unfallkassen e. V. - BUK) - safe distance from the closing edge 25 mm. centre-to-centre 300 mm