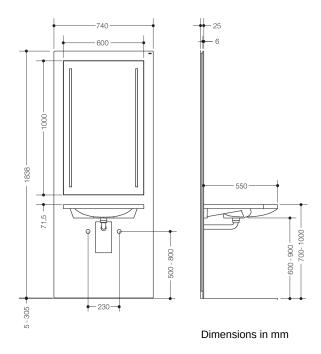

## **Properties**

S 50 washbasin module

- · Washbasin, add-on module with flat front elevation
- For the prewall element washbasin, electrically height-adjustable by 300 mm (S50.01.01000, to be ordered separately)
- Including washbasin 950.11.101, in-wall trap (with odour trap), LED illuminated mirror 600 mm x 1000 mm and Fidlock fixing for the remote control (retaining element S50.01.00001, to be ordered separately)
- Supplied without fittings
- LED illuminated mirror with vertical lighting is inset flush with the surface
- Light temperature is continuously adjustable from warm white to cool white by radio remote control (Radio remote control is included in the scope of delivery)
- · Lighting dimmable
- · This product contains a light source of energy efficiency class F
- Dimensions without washbasin: W: 740 mm, H: 1838 mm, D: 25 mm
- Washbasin dimensions: W: 600 mm, H: 100 mm, D: 550 mm
- Surface made of 6 mm Plexiglas®, with white coloured backing
- · Wall joint with brush seal
- Washbasin with 150 kg load capacity to EN 14688
- LED illuminated mirror: CE and UKCA marking according to EMC 2014/30/EU
- Washbasin: CE and UKCA marking according to Construction Products Regulation No. 305/2011