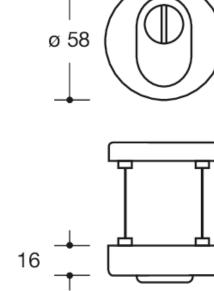

## HEWI

Dimensions in mm

## Properties

RC security escutcheon made of polyamide-steel composite with cylinder cover, external rose diameter 58 mm, 16 mm high, base part with integrated cylinder cover with supporting enclosure, conically shaped as protection against forced twisting off

additional anti-drill protection implemented as an anti-drill protection plate with dimensions 32 mm x 74 mm. The anti-drill protection plate must be fixed, by bonding onto the lockcase with adhesive, in the area of the Euro cylinder before mounting the lock. Internal rose FS version, diameter 55 mm, 10.5 mm high, concealed screw fixing, for double-sided installation, supplied with screws M 5, holes for Euro cylinder (PZ), for cylinder overhang: 10.5 - 15 mm.