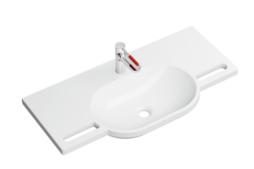

# **Properties**

Product set washbasin and fittings comprising

Washbasin HEWI 950.11.201

- made of mineral composite with non-porous surface, alpine white
- with shelf and oval basin
- · integrated gripping feature, can be used as a towel holder
- without overflow, prepared for single hole mixer tap
- · wheelchair accessible, weight capacity to EN 14688, for hanger bolt fixing
- 850 mm wide and 415 mm deep
- CE marking according to Construction Products Regulation No. 305/2011
- fulfils the ÖNORM B1600/1601 requirements for small basins

#### and

Single-lever washbasin mixer tap AQ1.12M10240

- high-quality chrome-plated, round, with coloured gripping element made of polyamide in selected HEWI colours
- flow rate 5 l/min, noise class 1
- ceramic cartridge Kerox K-35OP, pressure resistant up to 35 bar
- laminar jet controller with dynamic flow control 5 l/min, angle adjustable and anti-theft protection
- connection via flexible pressure hoses with woven-in hot-cold marking 450 mm long, G 3/8