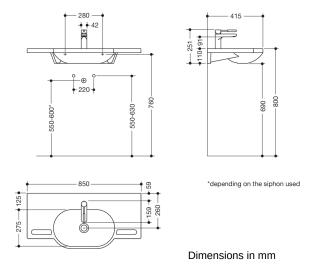

# **Properties**

Product set washbasin and fittings comprising

Washbasin HEWI 950.11.201

- made of mineral composite with non-porous surface, alpine white
- with shelf and oval basin
- · integrated gripping feature, can be used as a towel holder
- without overflow, prepared for single hole mixer tap
- · wheelchair accessible, weight capacity to EN 14688, for hanger bolt fixing
- 850 mm wide and 415 mm deep
- CE marking according to Construction Products Regulation No. 305/2011
- fulfils the ÖNORM B1600/1601 requirements for small basins

#### and

Single-lever washbasin mixer tap AQ1.12M10240

- high-quality chrome-plated, round, with coloured gripping element made of polyamide in selected HEWI colours
- flow rate 5 l/min, noise class 1
- ceramic cartridge Kerox K-35OP, pressure resistant up to 35 bar
- laminar jet controller with dynamic flow control 5 l/min, angle adjustable and anti-theft protection
- connection via flexible pressure hoses with woven-in hot-cold marking 450 mm long, G 3/8

Telephon: +49 5691 82-0

Fax: +49 5691 82-319

- brass fitting body
- open operating lever with hot-cold marking
- · 141 mm high, projection 159 mm
- · rigid outlet, without waste fittings
- suitable for thermal disinfection according to WRAS
- WRAS certified