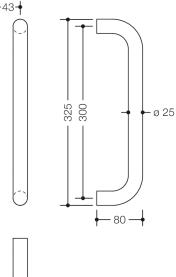

Dimensions in mm

Similar picture

Straight handle in a curved shape, with straight supports, prepared for mounting on leaf doors. Surface satin finished

centre-to-centre 300 mm

Technical information subject to alteration, 19.06.2025