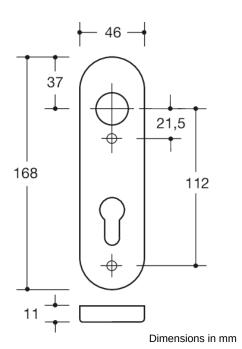

Backplate cap  $46 \times 168$  mm, 10.5 mm high, flat, 1.5 mm wall thickness. supplied incl. screws