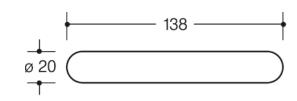

## **Properties**

Lever handle female part in R-technology:

Lever handle 111PBR in U-shaped made of solid coloured high-quality matt polyamide with corrosion resistant steel insert, diameter 20 mm with stepped shoulder guide and groove. Installed by simply latching the lever handle into the base parts preassembled on the door.

The lever handle meets the standards of EN 179 and DIN 18040.

For spindle 7, 8, 8.5, 9 or 10/8 mm stepped

Compatible with the following roses:

305.20PBR, 315.20PBR

Sustainability: EPD Environmental Product Declaration