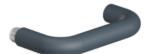

## **Properties**

Lever handle female part in R-technology:

Lever handle 111PBR in U-shaped made of solid coloured high-quality matt polyamide with corrosion resistant steel insert, diameter 20 mm with stepped shoulder guide and groove. Installed by simply latching the lever handle into the base parts preassembled on the door.

The lever handle meets the standards of EN 179 and DIN 18040.

For spindle 7, 8, 8.5, 9 or 10/8 mm stepped

Compatible with the following roses:

305.20PBR, 315.20PBR

Sustainability: EPD Environmental Product Declaration