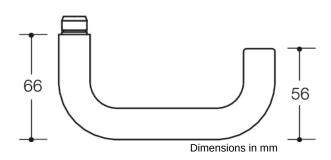

## **Properties**

Lever handle female part in R-technology:

Lever handle 111PBR in U-shaped made of solid coloured high-quality matt polyamide with corrosion resistant steel insert, diameter 20 mm with stepped shoulder guide and groove. Installed by simply latching the lever handle into the base parts preassembled on the door.

The lever handle meets the standards of EN 179 and DIN 18040.

For spindle 7, 8, 8.5, 9 or 10/8 mm stepped

Compatible with the following roses:

305.20PBR, 315.20PBR

Sustainability: EPD Environmental Product Declaration