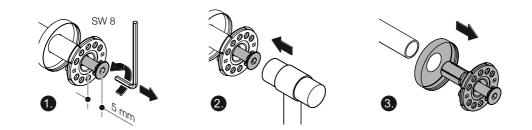

#### Mounting

Allow 0.28" for rosette thickness.

Cut at right angle.

1

Demounting

www.hewi.com

GERMANY

HEWI Heinrich Wilke GmbH Prof.-Bier-Straße 1-5 D-34442 Bad Arolsen Phone: +49 5691 82-0 Fax: +49 5691 82-319 international@hewi.de