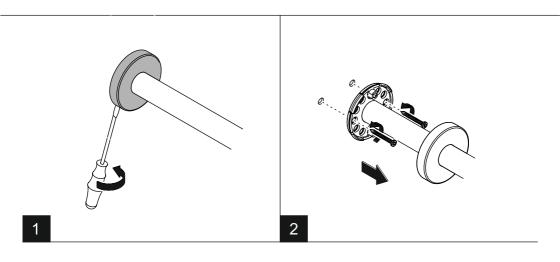

#### Mounting

Allow 0.28" for rosette thickness.

Cut at right angle.

1

Demounting

www.hewi.com

GERMANY

HEWI Heinrich Wilke GmbH Prof.-Bier-Straße 1-5 D-34442 Bad Arolsen Phone: +49 5691 82-0 Fax: +49 5691 82-319 international@hewi.de