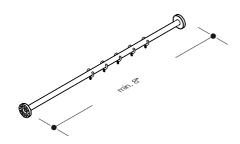

#### Mounting

Allow 0.28" for rosette thickness.

Cut at right angle.

1

Demounting

www.hewi.com

GERMANY

HEWI Heinrich Wilke GmbH Prof.-Bier-Straße 1-5 D-34442 Bad Arolsen Phone: +49 5691 82-0 Fax: +49 5691 82-319 international@hewi.de