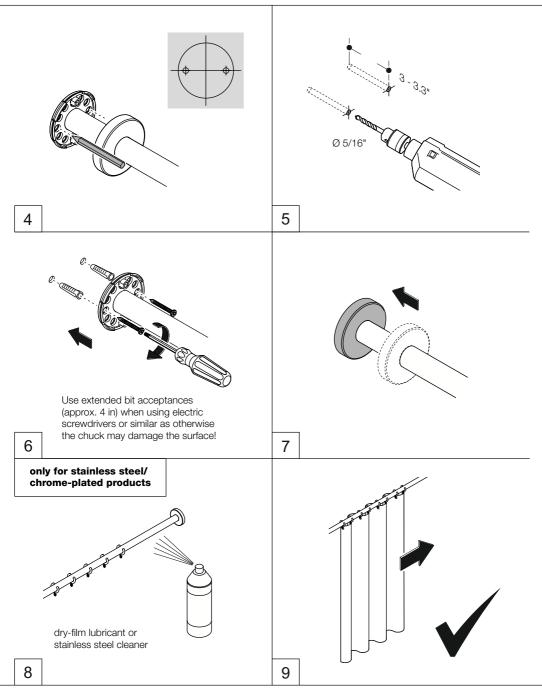

#### Disposal

Disposal of the product and packaging is subject to the relevant national regulations.

**Tools required** 

4 | HEWI

#### Mounting

Allow 0.28" for rosette thickness.

Cut at right angle.

1

Demounting

www.hewi.com

GERMANY

HEWI Heinrich Wilke GmbH Prof.-Bier-Straße 1-5 D-34442 Bad Arolsen Phone: +49 5691 82-0 Fax: +49 5691 82-319 international@hewi.de