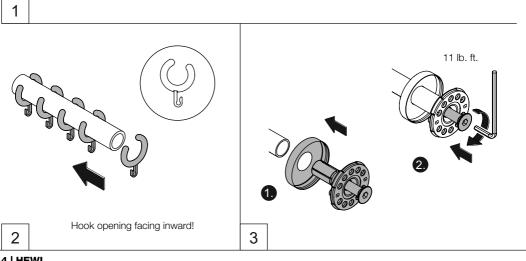

#### Mounting

Allow 0.28" for rosette thickness.

Cut at right angle.

1

Demounting

www.hewi.com

GERMANY

HEWI Heinrich Wilke GmbH Prof.-Bier-Straße 1-5 D-34442 Bad Arolsen Phone: +49 5691 82-0 Fax: +49 5691 82-319 international@hewi.de