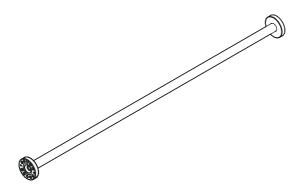

Curtain rails S 900

# **HEWI**





(I) Installation instructions



Reinigung und Pflege | Care and cleaning | Nettoyage et entretien Reiniging en onderhoud | Manutenzione e pulizia | Cuidado y limpieza Czyszczenie i pielęgnacja | Rengøring og pleje

https://www.hewi.com/de/service/downloads

#### Contents

| Product information  | З |
|----------------------|---|
| User information     | З |
| Mounting             | 4 |
| Shortening the       | 7 |
| shower curtain rails |   |
| Demounting           | 7 |

**HEWI support** +1 (917) 734-4112





921056 (5 St./pcs.) 921060 (5 St./pcs.)

## **Exclusion of liability**

HEWI accepts no liability whatsoever for damage to persons or property that occurs or has occurred as a result of improper mounting or maintenance, particularly if the safety instructions and other points t