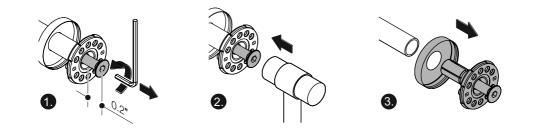

#### Mounting

Allow 0.28" for rosette thickness.

Cut at right angle.

1

Demounting

www.hewi.com

GERMANY

HEWI Heinrich Wilke GmbH Prof.-Bier-Straße 1-5 D-34442 Bad Arolsen Phone: +49 5691 82-0 Fax: +49 5691 82-319 international@hewi.de