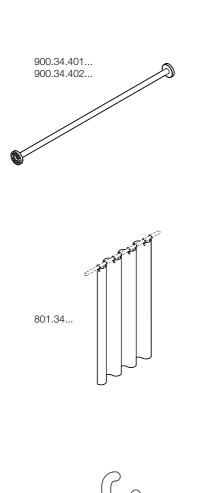

Curtain rails S 900

# **HEWI**





(I) Installation instructions



Reinigung und Pflege | Care and cleaning | Nettoyage et entretien Reiniging en onderhoud | Manutenzione e pulizia | Cuidado y limpieza Czyszczenie i pielęgnacja | Rengøring og pleje

https://www.hewi.com/de/service/downloads

#### Contents

| Product information  | З |
|----------------------|---|
| User information     | З |
| Mounting             | 4 |
| Shortening the       | 7 |
| shower curtain rails |   |
| Demounting           | 7 |

**HEWI support** +1 (917) 734-4112





921056 (5 St./pcs.) 921060 (5 St./pcs.)

## **Exclusion of liability**

HEWI accepts no liability whatsoever for damage to persons or property that occurs or has occurred as a result of improper mounting or maintenance, particularly if the safety instructions and other points to note listed are not or have not been observed in full. HEWI accepts no liability whatsoever for damage occurring from incorrect cleaning.

### Warning notices

### 

Comply with the intended purpose, stated maximum load and fixing instructions.

## **Safety instructions**

These instructions are intended for qualified skilled personnel and the user of the installed product. Following installation, the instructions must be made available to the user.

- Follow with the installation instructions and instructions