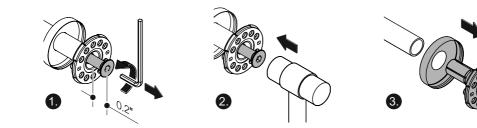

#### Mounting

Allow 0.28" for rosette thickness.

Cut at right angle.

1

Demounting

www.hewi.com

GERMANY

HEWI Heinrich Wilke GmbH Prof.-Bier-Straße 1-5 D-34442 Bad Arolsen Phone: +49 5691 82-0 Fax: +49 5691 82-319 international@hewi.de