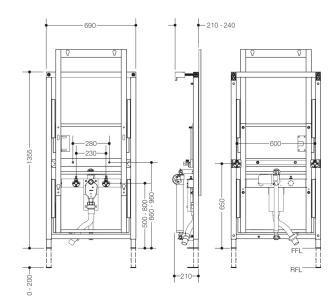

Dimensions in mm

## **Properties**

Prewall installation, S 50 washbasin

- Prewall element for electrically height-adjustable washbasin
- Controlled by radio remote control (included in scope of supply)
- Washbasin continuously height-adjustable by 300 mm (700/710 1000/1010 mm)
- Adaptable initial height of the washbasin due to adjustable floor supports
- Floor support, vertically adjustable by 200 mm
- Dimensions: W 690 mm, H 1355 1505 mm, D 210 240 mm
- · Made of steel, powder coated
- Weight capacity up to 150 kg
- Incl. floor and wall-fixing material for concrete and solid calcium silicate (lime-sand) masonry units
- Sound isolation of all pipes and the installation element from the building structure, approval to DIN 4109, ÖNorm B 8115 and SIA 181 in preparation
- CE and UKCA marking according to EMC 2014/30/EU