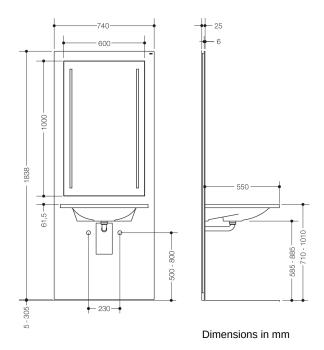

## **Properties**

S 50 washbasin module

- · Washbasin, add-on module with flat front elevation
- For the prewall element washbasin, electrically height-adjustable by 300 mm (S50.01.01000, to be ordered separately)
- Including washbasin M40.11.501, in-wall trap (with odour trap), LED illuminated mirror 600 mm x 1000 mm and Fidlock fixing for the remote control (retaining element S50.01.00001, to be ordered separately)
- Supplied without fittings
- LED illuminated mirror with vertical lighting is inset flush with the surface
- Light temperature is continuously adjustable from warm white to cool white by radio remote control (Radio remote control is included in the scope of delivery)
- · Lighting dimmable
- This product contains a light source of energy efficiency class F
- Dimensions without washbasin: W: 740 mm, H: 1838 mm, D: 25 mm
- Washbasin dimensions: W: 650 mm, H: 125 mm, D: 550 mm
- Surface made of 6 mm Plexiglas®, with white coloured backing
- · Wall joint with brush seal
- Washbasin with 150 kg load capacity to EN 14688
- LED illuminated mirror: CE and UKCA marking according to EMC 2014/30/EU
- Washbasin: CE and UKCA marking according to Construction Products Regulation No. 305/2011