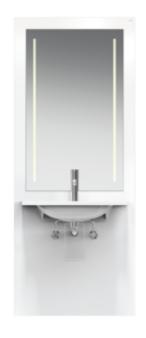

## **Properties**

S 50 washbasin module

- · Washbasin, add-on module with flat front elevation
- For the prewall element washbasin, electrically height-adjustable by 300 mm (S50.01.01000, to be ordered separately)
- Including washbasin M40.11.501, in-wall trap (with odour trap), LED illuminated mirror 600 mm x 1000 mm and Fidlock fixing for the remote control (retaining element S50.01.00001, to be ordered separately)
- Supplied without fittings
- LED illuminated mirror with vertical lighting is inset flush with the surface
- Light temperature is continuously adjustable from warm white to cool white by radio remote control (Radio remote control is included in the scope of delivery)
- · Lighting dimmable
- This product contains a light source of energy efficiency class F
- Dimensions without washbasin: W: 740 mm, H: 1838 mm, D: 25 mm
- Washbasin dimensions: W: 650 mm, H: 125 mm, D: 550 mm
- Surface made of 6 mm Plexiglas®, with white coloured backing
- · Wall joint with brush seal
- Washbasin with 150 kg load capacity to EN 14688
- LED illuminated mirror: CE and UKCA marking according to EMC 2014/30/EU
- Washbasin: CE and UKCA marking according to Construction Products Regulation No. 305/2011