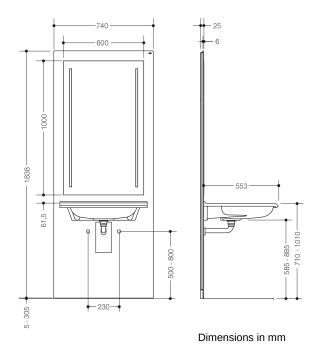

## **Properties**

S 50 washbasin module

- Washbasin, add-on module with flat front elevation
- For the prewall element washbasin, electrically height-adjustable by 300 mm (\$50.01.01000, to be ordered separately)
- Including washbasin 950.13.201, in-wall trap (with odour trap), LED illuminated mirror 600 mm x 1000 mm and Fidlock fixing for the remote control (retaining element S50.01.00001, to be ordered separately)
- Supplied without fittings
- LED illuminated mirror with vertical lighting is inset flush with the surface
- Light temperature is continuously adjustable from warm white to cool white by radio remote control (Radio remote control is included in the scope of delivery)
- Lighting dimmable
- This product contains a light source of energy efficiency class F
- Dimensions without washbasin: W: 740 mm, H: 1838 mm, D: 25 mm
- Washbasin dimensions: W: 650 mm, H: 140 mm, D: 553 mm
- Surface made of 6 mm Plexiglas®, with white coloured backing
- · Wall joint with brush seal
- Washbasin with 150 kg load capacity to EN 14688
- LED illuminated mirror: CE and UKCA marking according to EMC 2014/30/EU
- Washbasin: CE and UKCA marking according to Construction Products Regulation No. 305/2011