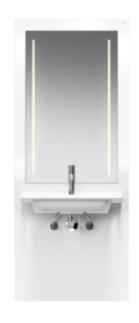

## **Properties**

S 50 washbasin module

- Washbasin, add-on module with flat front elevation
- For the prewall element washbasin, electrically height-adjustable by 300 mm (\$50.01.01000, to be ordered separately)
- Including washbasin 950.13.201, in-wall trap (with odour trap), LED illuminated mirror 600 mm x 1000 mm and Fidlock fixing for the remote control (retaining element S50.01.00001, to be ordered separately)
- Supplied without fittings
- LED illuminated mirror with vertical lighting is inset flush with the surface
- Light temperature is continuously adjustable from warm white to cool white by radio remote control (Radio remote control is included in the scope of delivery)
- Lighting dimmable
- This product contains a light source of energy efficiency class F
- Dimensions without washbasin: W: 740 mm, H: 1838 mm, D: 25 mm
- Washbasin dimensions: W: 650 mm, H: 140 mm, D: 553 mm
- Surface made of 6 mm Plexiglas®, with white coloured backing
- · Wall joint with brush seal
- Washbasin with 150 kg load capacity to EN 14688
- LED illuminated mirror: CE and UKCA marking according to EMC 2014/30/EU
- Washbasin: CE and UKCA marking according to Construction Products Regulation No. 305/2011