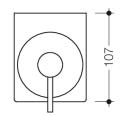

Dimensions in mm

## Properties

System 100 Soap or disinfectant dispenser with holder

- Geometric body with flat surfaces and expressive edges
- holder made of metal, high-quality chrome-plated
- holder with protective ring made of flexible polyethylene for a secure, defined position and to protect the glass insert from damage
- 87 mm wide, 158 mm high and 107 mm deep
- soap dispenser made of high-quality, satin-finish crystal glass
- pump head made of metal, high-quality chrome-plated
- serves to hold commercially available liquid soap, disinfectants and gels
- capacity approx. 250 ml
- for wall mounting, concealed fixing
- including non-corrosive HEWI fixing material