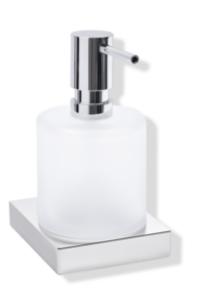

## Properties

System 100 Soap or disinfectant dispenser with holder

- Geometric body with flat surfaces and expressive edges
- holder made of metal, high-quality chrome-plated
- holder with protective ring made of flexible polyethylene for a secure, defined position and to protect the glass insert from damage
- 87 mm wide, 158 mm high and 107 mm deep
- soap dispenser made of high-quality, satin-finish crystal glass
- pump head made of metal, high-quality chrome-plated
- serves to hold commercially available liquid soap, disinfectants and gels
- capacity approx. 250 ml
- for wall mounting, concealed fixing
- including non-corrosive HEWI fixing material