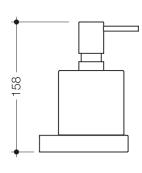

Dimensions in mm

## Properties

System 100 Soap or disinfectant dispenser with holder

- Geometric body with flat surfaces and expressive edges
- holder made of metal, high-quality chrome-plated
- holder with protective ring made of flexible polyethylene for a secure, defined position and to protect the glass insert from damage
- 87 mm wide, 158 mm high and 107 mm deep
- soap dispenser made of high-quality, satin-finish crystal glass
- pump head made of metal, high-quality chrome-plated
- serves to hold commercially available liquid soap, disinfectants and gels
- capacity approx. 250 ml
- for wall mounting, concealed fixing
- including non-corrosive HEWI fixing material