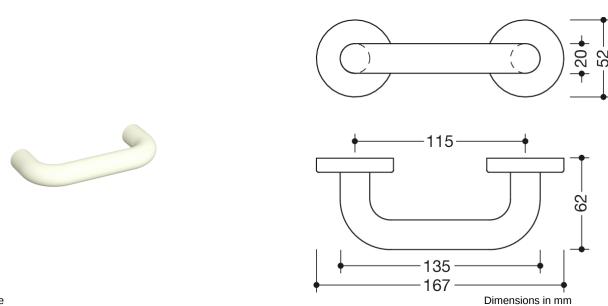

## **Properties**

Furniture handle design 111 made of through-dyed matt polyamide, 20 mm diameter, centre-to-centre 115 mm.

straight handle with curved ends, with straight support posts, for one-sided and paired (double-sided) fixing. State type of fixing in order.