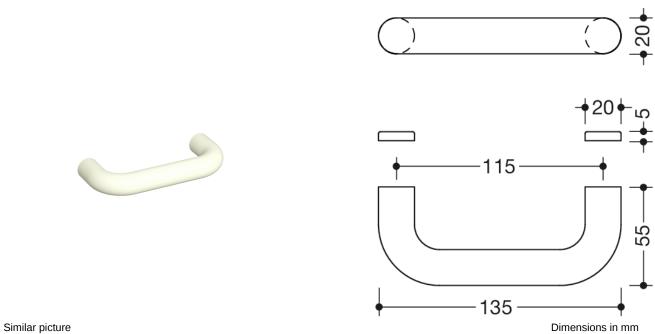

## **Properties**

Furniture handle design 111

made of through-dyed matt polyamide, 20 mm diameter, centre-to-centre 115 mm. straight handle with curved ends, with straight support posts, for one-sided and paired (double-sided) fixing. State type of fixing in order.