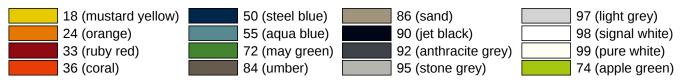

handle

lockable, Design 111 made of polyamide, 20 mm diameter, 130 mm long, with 90 degree latching points and 7 mm square spindle, length protrudes by 30 mm (other lengths and 45 degree latching on request). The window handle meets the standards of DIN 18040.

Preassembled on a rose with metal base,  $76.5 \times 35$  mm, with pivot diameter 10 mm, concealed screw fixing, screw hole spacing 43 mm, cover cap made of stainless steel (1.4301), wall thickness 1.5 mm. Integrated pushlock with 5 pin tumblers, lockable in all latched positions, the locking acts directly on the handle and blocks rotation of the handle.

keyed to differ:

every lock cylinder requires a separate key, 2 keys are supplied with each handle.

all lock cylinders can be locked with the same key.

## Colours / Surfaces



Telefon: +49 5691 82-0

Telefax: +49 5691 82-319