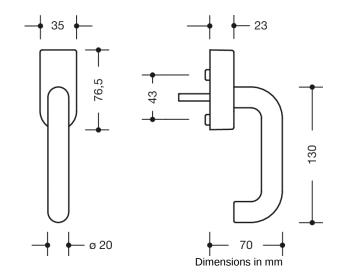

## **Properties**

Window handle

lockable, Design 111 made of polyamide, 20 mm diameter, 130 mm long, with 90 degree latching points and 7 mm square spindle, length protrudes by 30 mm (other lengths and 45 degree latching on request). The window handle meets the standards of DIN 18040.

Preassembled on a rose with metal base,  $76.5 \times 35$  mm, with pivot diameter 10 mm, concealed screw fixing, screw hole spacing 43 mm, cover cap made of stainless steel (1.4301), wall thickness 1.5 mm. Integrated pushlock with 5 pin tumblers, lockable in all latched positions, the locking acts directly on the handle and blocks rotation of the handle.