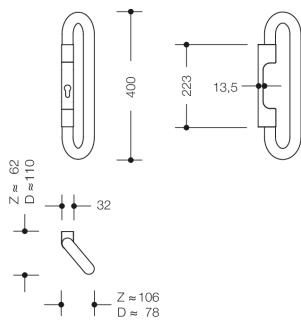

## **Properties**

Handle with continuous steel core, Diameter 33 mm, as a closed oval. Height 400 mm, Width 78 mm, made of polyamide, Matt surface. Metal backplate bases with matte polyamide cover cap. Bearing as maintenance-free plain bearing, Return mechanism for the pull handle. Quick assembly due to pre-mounted push handles on the base. Contrasting design made of polyamide in 6 colours.

Mode of operation: One-sided mounting (half-set), Function - Push, with one-sided spindle. Suitable as an operating element on doors according to DIN 18040, with accessible operating function in the

Telefon: +49 5691 82-0

Telefax: +49 5691 82-319

operating range 850 mm top edge of finished floor. Flexible gripping height from 750 mm to 1200 mm above the top edge of the finished floor.