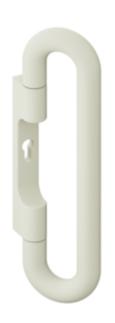

## **Properties**

Handle with continuous steel core, Diameter 33 mm, as a closed oval. Height 400 mm, Width 78 mm, made of polyamide, Matt surface. Metal backplate bases with matte polyamide cover cap. Bearing as maintenance-free plain bearing, Return mechanism for the pull handle. Quick assembly due to pre-mounted push handles on the base. Contrasting design made of polyamide in 6 colours.