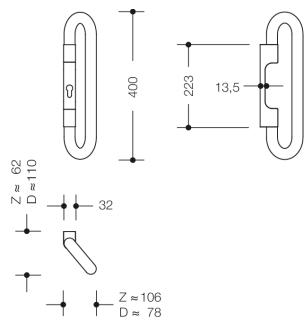

## **Properties**

Handle with continuous steel core, Diameter 33 mm, as a closed oval. Height 400 mm, Width 106 mm, made of polyamide, Matt surface. Metal backplate bases with matte polyamide cover cap. Bearing as maintenance-free plain bearing, Return mechanism for the pull handle. Quick assembly due to pre-mounted push handles on the base. Contrasting design made of polyamide in 6 colours.

Mode of operation: One-sided mounting (half-set), Function - Pull, with one-sided spindle.

Telefon: +49 5691 82-0

Telefax: +49 5691 82-319

Suitable as an operating element on doors according to DIN 18040, with accessible operating function in the operating range 850 mm top edge of finished floor. Flexible gripping height from 750 mm to 1200 mm above the top edge of the finished floor.