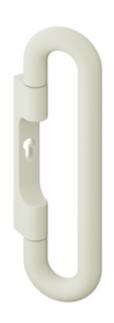

## **Properties**

Handle with continuous steel core, Diameter 33 mm, as a closed oval. Height 400 mm, Width 106 mm, made of polyamide, Matt surface. Metal backplate bases with matte polyamide cover cap. Bearing as maintenance-free plain bearing, Return mechanism for the pull handle. Quick assembly due to pre-mounted push handles on the base. Contrasting design made of polyamide in 6 colours.

Mode of operation: One-sided mounting (half-set), Function - Pull, with one-sided spindle.

Telefon: +49 5691 82-0

Telefax: +49 5691 82-319

Suitable as an operating element on doors according to DIN 18040, with accessible operating function in the operating range 850 mm top edge of finished floor. Flexible gripping height from 750 mm to 1200 mm above the top edge of the finished floor.