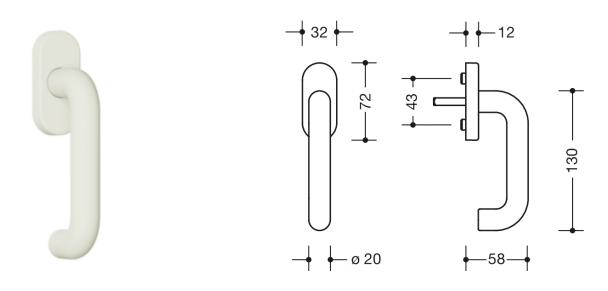

## **Properties**

Window handle

Design 111 made of solid coloured high-quality matt polyamide, 20 mm diameter, 130 mm long, with 90 degree latching points and 7 mm square spindle, length protrudes by 30 mm (other lengths and 45 degree latching on request). The window handle meets the standards of DIN 18040.

Preassembled on a oval rose 72 x 32 mm, with pivot diameter 10 mm, concealed screw fixing, screw hole spacing 43 mm, cover cap made of matt polyamide. Supplied without fixing screws.