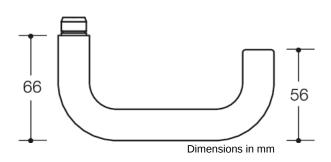

## **Properties**

Lever handle for glass door locks

without roses, made of solid coloured high-quality matt polyamide, consisting of:

Lever handle 111PBR U-shaped made of matt polyamide with corrosion resistant steel insert, solid colour, diameter 20 mm, with stepped shoulder and black guide sleeves, for fixing without roses. Fits Dorma Junior Office and Schlechtendahl Atelier F / R and Studio - Private Line. The lever handle meets the standards of EN 179 and DIN 18040.