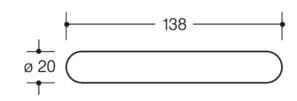

## **Properties**

Lever handle for glass door locks

without roses, made of solid coloured high-quality matt polyamide, consisting of:

Lever handle 111PBR U-shaped made of matt polyamide with corrosion resistant steel insert, solid colour, diameter 20 mm, with stepped shoulder and black guide sleeves, for fixing without roses. Fits Dorma Junior Office and Schlechtendahl Atelier F / R and Studio - Private Line. The lever handle meets the standards of EN 179 and DIN 18040.