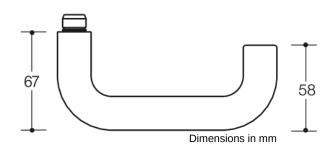

## **Properties**

Lever handle for glass door locks

without roses made of solid coloured high-quality matt polyamide, consisting of:

Lever handle 111.23PBR U-shaped made of matt polyamide with corrosion resistant steel insert, solid colour, diameter 23 mm, with stepped shoulder and black guide sleeves, for fixing without roses. Fits Dorma Junior Office and Schlechtendahl Atelier F / R and Studio - Private Line.