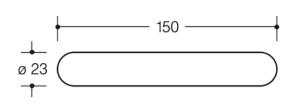

## **Properties**

Lever handle for glass door locks

without roses made of solid coloured high-quality matt polyamide, consisting of:

Lever handle 111.23PBR U-shaped made of matt polyamide with corrosion resistant steel insert, solid colour, diameter 23 mm, with stepped shoulder and black guide sleeves, for fixing without roses. Fits Dorma Junior Office and Schlechtendahl Atelier F / R and Studio - Private Line.