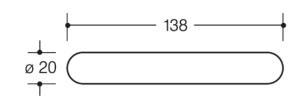

## **Properties**

Lever handle female part in R-technology:

Lever handle 111PBR in U-shaped made of solid coloured high-quality matt polyamide with corrosion resistant steel insert, diameter 20 mm with stepped shoulder guide and groove. Installed by simply latching the lever handle into the base parts preassembled on the door.

The lever handle meets the standards of EN 179 and DIN 18040.

For spindle 7, 8, 8.5, 9 or 10/8 mm stepped

Compatible with the following roses:

305.20PBR, 315.20PBR