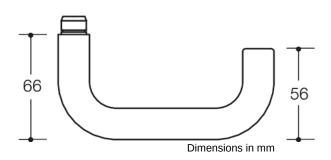

## **Properties**

Lever handle female part in R-technology:

Lever handle 111PBR in U-shaped made of solid coloured high-quality matt polyamide with corrosion resistant steel insert, diameter 20 mm with stepped shoulder guide and groove. Installed by simply latching the lever handle into the base parts preassembled on the door.

The lever handle meets the standards of EN 179 and DIN 18040.

For spindle 7, 8, 8.5, 9 or 10/8 mm stepped

Compatible with the following roses:

305.20PBR, 315.20PBR