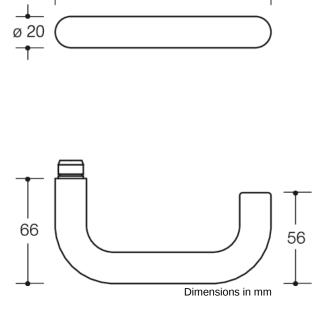

## **Properties**

Pair of levers in R-technology:

Lever handle 111PBR in U-shaped made of solid coloured high-quality matt polyamide with corrosion resistant steel insert, solid colour diameter 20 mm with stepped shoulder guide and groove. Installed by simply latching the lever handle into the base parts preassembled on the door.

The lever handle meets the standards of EN 179 and DIN 18040.

With square spindle 7, 8, 8.5, 9 or 10/8 mm stepped

Compatible with the following roses:

305.20PBR, 315.20PBR

Sustainability: EPD Environmental Product Declaration