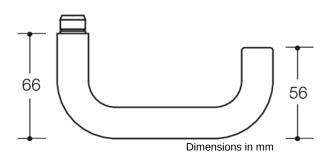

## **Properties**

Pair of levers in R-technology:

Lever handle 111R in U-shaped made of high-quality polyamide with corrosion resistant steel insert, solid colour diameter 20 mm with stepped shoulder guide and groove. Installed by simply latching the lever handle into the base parts preassembled on the door.

The lever handle meets the standards of EN 179 and DIN 18040.

With square spindle 7, 8, 8.5, 9 or 10/8 mm stepped

Compatible with the following roses and backplates:

305.20R, 315.20R, 230.20R, 235.20R, 285.20R