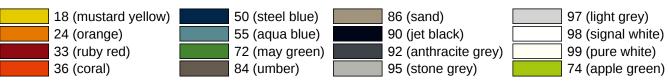

Similar picture

## **Properties**

Pair of levers in R-technology:

Lever handle 111R in U-shaped made of high-quality polyamide with corrosion resistant steel insert, solid colour diameter 20 mm with stepped shoulder guide and groove. Installed by simply latching the lever handle into the base parts preassembled on the door.

The lever handle meets the standards of EN 179 and DIN 18040.

With square spindle 7, 8, 8.5, 9 or 10/8 mm stepped

Compatible with the following roses and backplates:

305.20R, 315.20R, 230.20R, 235.20R, 285.20R

## Certificates



## Colours / Surfaces



Telefon: +49 5691 82-0

Telefax: +49 5691 82-319