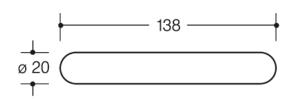

## **Properties**

Pair of levers in R-technology:

Lever handle 111R in U-shaped made of high-quality polyamide with corrosion resistant steel insert, solid colour diameter 20 mm with stepped shoulder guide and groove. Installed by simply latching the lever handle into the base parts preassembled on the door.

The lever handle meets the standards of EN 179 and DIN 18040.

With square spindle 7, 8, 8.5, 9 or 10/8 mm stepped

Compatible with the following roses and backplates:

305.20R, 315.20R, 230.20R, 235.20R, 285.20R