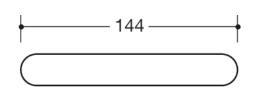

## **Properties**

Lever handle female part single H-technology

Lever handle Design 111X... made of stainless steel tube (1.4301) diameter 21.3. mm, with stepped shoulder guide, groove and grubscrew M5  $\times$  8. Installed by simply latching the lever handle into the base parts. The lever handle meets the standards of EN 179 and DIN 18040.

Surface satin finished. For spindle 8, 8.5, 9 or 10/8 mm stepped. Compatible with the following roses and backplates:

305.21XAH, 315.21XAH, 219.21XAH, 230.21XAH, 219.21XAHNR, 230.21XAHNR

Telefon: +49 5691 82-0