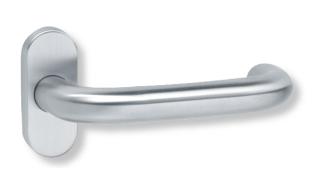

## **Properties**

Lever handle female part single H-technology

Lever handle Design 111X... made of stainless steel tube (1.4301) diameter 21.3. mm, with stepped shoulder guide, groove and grubscrew M5  $\times$  8. Installed by simply latching the lever handle into the base parts. The lever handle meets the standards of EN 179 and DIN 18040.

Surface satin finished. For spindle 8, 8.5, 9 or 10/8 mm stepped. Compatible with the following roses and backplates:

305.21XAH, 315.21XAH, 219.21XAH, 230.21XAH, 219.21XAHNR, 230.21XAHNR

Telefon: +49 5691 82-0