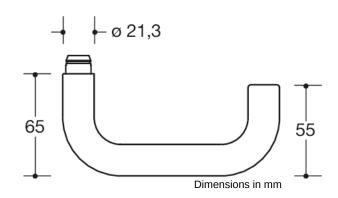

## **Properties**

Lever handle female part single H-technology

Lever handle Design 111X... made of stainless steel tube (1.4301) diameter 21.3. mm, with stepped shoulder guide, groove and grubscrew M5  $\times$  8. Installed by simply latching the lever handle into the base parts. The lever handle meets the standards of EN 179 and DIN 18040.

Surface satin finished. For spindle 8, 8.5, 9 or 10/8 mm stepped. Compatible with the following roses and backplates:

305.21XAH, 315.21XAH, 219.21XAH, 230.21XAH, 219.21XAHNR, 230.21XAHNR

Telefon: +49 5691 82-0