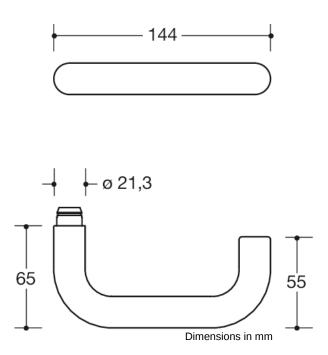

## **Properties**

Pair of levers in H-technology

Lever handle Design 111X... made of stainless steel tube (1.4301) diameter 21.3. mm, with stepped shoulder guide, groove and grubscrew M5 x 8. Installed by simply latching the lever handle into the base parts. The lever handle meets the standards of EN 179 and DIN 18040.

Surface satin finished. With square spindle 8, 8.5, 9 or 10/8 mm stepped. Compatible with the following roses and backplates:

305.21XAH, 315.21XAH, 219.21XAH, 230.21XAH, 219.21XAHNR, 230.21XAHNR