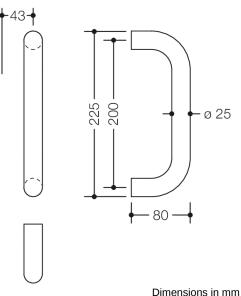

## **Properties**

Stainless steel pull handle

System 111 made of a tube (1.4301) diameter 25 mm, 1.5 mm thick, for one-sided and paired fixing on glass, wooden, PVC and metal doors (aluminium: 1 to 3-chamber, steel: 1 chamber profiles),

Straight handle in a curved shape, with straight supports, prepared for mounting on leaf doors. Surface satin finished

centre-to-centre 200 mm

Technical information subject to alteration, 03.01.2024