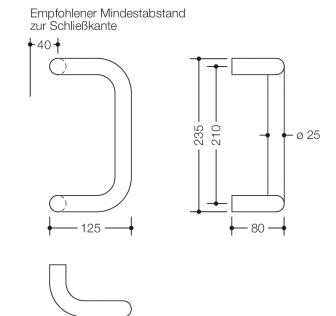

Dimensions in mm

Similar picture

Properties

Stainless steel pull handle

System 111 made of a tube (1.4301) diameter 25 mm, 1.5 mm thick, for one-sided and paired fixing on glass, wooden, PVC and metal doors (aluminium: 1 to 3-chamber, steel: 1 chamber profiles),

L-shaped handle in curved shape, with straight supports, prepared for mounting on leaf doors.

Telefon: +49 5691 82-0

Telefax: +49 5691 82-319

info@hewi.de

www.hewi.com

Surface satin finished

centre-to-centre 210 mm