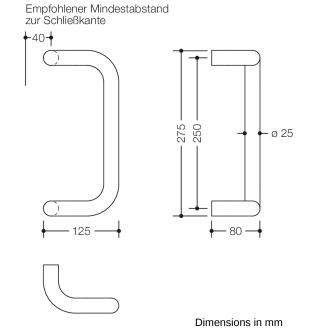

L-shaped handle in curved shape, with straight supports, prepared for mounting on leaf doors.

Telefon: +49 5691 82-0

Telefax: +49 5691 82-319

info@hewi.de

www.hewi.com

Surface satin finished

centre-to-centre 250 mm