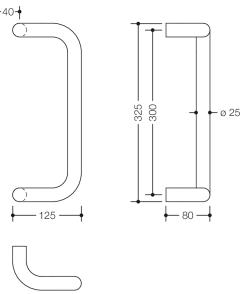

## Dimensions in mm

L-shaped handle in curved shape, with straight supports, prepared for mounting on leaf doors.

Surface satin finished centre-to-centre 300 mm

Technical information subject to alteration, 03.01.2024