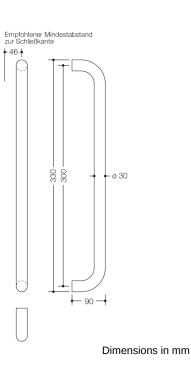

## **Properties**

Stainless steel pull handle

System 111 made of a tube (1.4301) diameter 30 mm, 1.5 thick, for one-sided and paired fixing on glass, wooden, PVC and metal doors (aluminium: 1 to 3-chamber, steel: 1 chamber profiles),

Straight handle in a curved shape, with straight supports, prepared for mounting on leaf doors.

Surface satin finished centre-to-centre 600 mm

Technical information subject to alteration, 03.01.2024