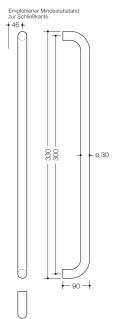

Dimensions in mm

Similar picture

Telefon: +49 5691 82-0

Telefax: +49 5691 82-319

info@hewi.de

www.hewi.com

## **Properties**

Stainless steel pull handle

System 111 made of a tube (1.4301) diameter 30 mm, 1.5 thick, for one-sided and paired fixing on glass, wooden, PVC and metal doors (aluminium: 1 to 3-chamber, steel: 1 chamber profiles),

Load bearing capacity under alternating load 100 kg on wooden and metal doors, 50 kg on PVC doors, with 2 fixing points, fixing outside the lock area or within the lock area, as well as fixing through the lock. Straight handle in a curved shape, with straight supports, prepared for mounting on leaf doors.

Surface satin finished

centre-to-centre 800 mm