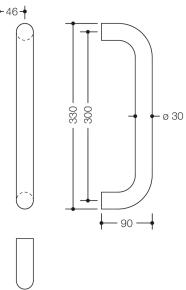

Empfohlener Mindestabstand zur Schließkante

Dimensions in mm

Similar picture

Straight handle in a curved shape, with straight supports, prepared for mounting on leaf doors.

Surface satin finished centre-to-centre 300 mm

Technical information subject to alteration, 03.01.2024