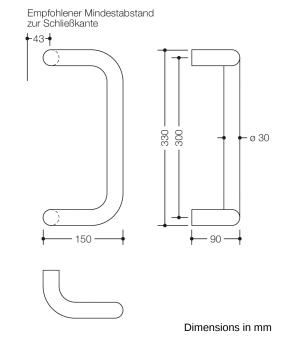

## **Properties**

Stainless steel pull handle

System 111 made of a tube (1.4301) diameter 30 mm, 1.5 thick, for one-sided and paired fixing on glass, wooden, PVC and metal doors (aluminium: 1 to 3-chamber, steel: 1 chamber profiles),

Load bearing capacity under alternating load 100 kg on wooden and metal doors, 50 kg on PVC doors, with 2 fixing points, fixing outside the lock area or within the lock area, as well as fixing through the lock.

L-shaped handle in curved shape, with straight supports, prepared for mounting on leaf doors.

Telefon: +49 5691 82-0

Telefax: +49 5691 82-319

info@hewi.de

www.hewi.com

Surface satin finished

centre-to-centre 300 mm