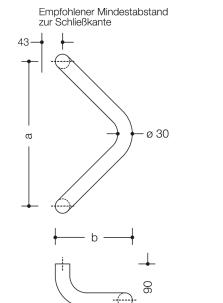

Dimensions in mm

Similar picture

Telefon: +49 5691 82-0

Telefax: +49 5691 82-319

Handle in a curved shape with open angle - 90 degrees, with straight return, prepared for mounting on leaf doors. Surface satin finished

centre-to-centre 360 mm