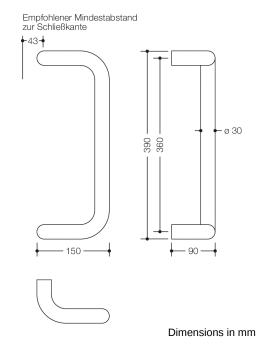

## **Properties**

Stainless steel pull handle

System 111 made of a tube (1.4301) diameter 30 mm, 1.5 thick, for one-sided and paired fixing on glass, wooden, PVC and metal doors (aluminium: 1 to 3-chamber, steel: 1 chamber profiles),

L-shaped handle in curved shape, with straight supports, prepared for mounting on leaf doors.

Telefon: +49 5691 82-0

Telefax: +49 5691 82-319

info@hewi.de

www.hewi.com

Surface satin finished

centre-to-centre 360 mm