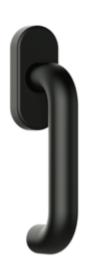

## **Properties**

Window handle

Model 111XP made of stainless steel round tube (1.4301), Diameter 21.3 mm, 140 mm long, with 1.5 mm wall thickness, with 90 degree locking points and 7 mm square spindle, length protrudes by 30 mm (other lengths and 45 degree latching on request). The window handle fulfils the requirements of DIN 18040. preassembled on rose 72 x 31.5 mm, with support spigot diameter 10 mm, concealed screw connection, Distance between fixing holes 43 mm, Stainless steel cover cap (1.4301), Wall thickness 1.5 mm. Supplied without fixing screws. Surface of window handle and rosette powder-coated deep matt black