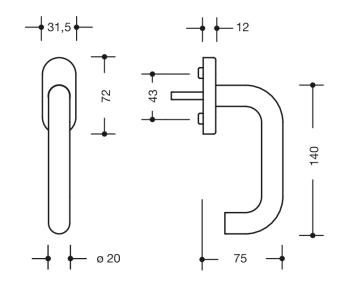

Dimensions in mm

## **Properties**

Window handle

Model 111XP made of stainless steel round tube (1.4301), Diameter 21.3 mm, 140 mm long, with 1.5 mm wall thickness, with 90 degree locking points and 7 mm square spindle, length protrudes by 30 mm (other lengths and 45 degree latching on request). The window handle fulfils the requirements of DIN 18040. preassembled on rose 72 x 31.5 mm, with support spigot diameter 10 mm, concealed screw connection, Distance between fixing holes 43 mm, Stainless steel cover cap (1.4301), Wall thickness 1.5 mm. Supplied without fixing screws. Surface of window handle and rosette powder-coated deep matt black