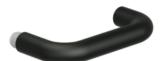

## **Properties**

Pair of levers in H-technology

Model 111XP... made of stainless steel round tube (1.4301) diameter 21.3 mm, Stepped shoulder guide with groove and threaded pin M5  $\times$  8. Can be installed by simply snapping the lever handles into the base parts. The lever handle fulfils the requirements of EN 179 and DIN 18040.

Surface black deep matt powder-coated. with spindle 8, 8.5, 9 or reduced 10 to 8 mm. Compatible with the following roses:

Telephon: +49 5691 82-0

Fax: +49 5691 82-319

305.21XPH, 315.21XPH

Sustainability: EPD Environmental Product Declaration