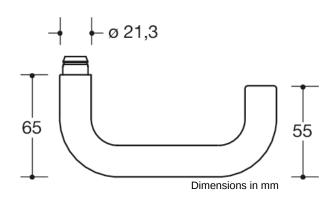

## **Properties**

Pair of levers in H-technology

Model 111XP... made of stainless steel round tube (1.4301) diameter 21.3 mm, Stepped shoulder guide with groove and threaded pin M5  $\times$  8. Can be installed by simply snapping the lever handles into the base parts. The lever handle fulfils the requirements of EN 179 and DIN 18040.