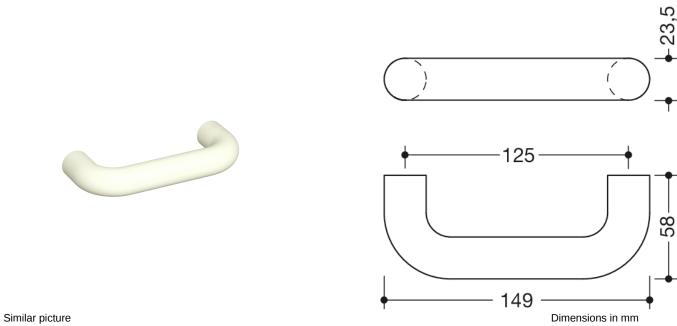

## **Properties**

Furniture handle design 111

made of solid coloured high-quality matt polyamide, 23,5 mm diameter, centre-to-centre 125 mm. straight handle with curved ends, with straight support posts, for one-sided and paired (double-sided) fixing. State type of fixing in order.