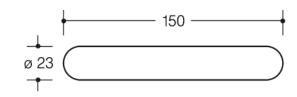

## **Properties**

Pair of levers in R-technology:

Lever handle 111.23PBR in U-shaped made of solid coloured high-quality matt polyamide with corrosion resistant steel insert, solid colour diameter 23 mm with stepped shoulder guide and groove. Installed by simply latching the lever handle into the base parts preassembled on the door.

The lever handle meets the standards of EN 179 and DIN 18040.

With square spindle 7, 8, 8.5, 9 or 10/8 mm stepped

Compatible with the following roses:

305.23PBR, 315.23PBR