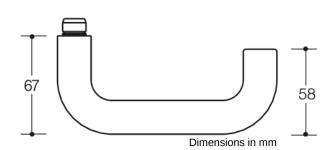

## **Properties**

Pair of levers in R-technology:

Lever handle 111.23PBR in U-shaped made of solid coloured high-quality matt polyamide with corrosion resistant steel insert, solid colour diameter 23 mm with stepped shoulder guide and groove. Installed by simply latching the lever handle into the base parts preassembled on the door.

The lever handle meets the standards of EN 179 and DIN 18040.

With square spindle 7, 8, 8.5, 9 or 10/8 mm stepped

Compatible with the following roses:

305.23PBR, 315.23PBR