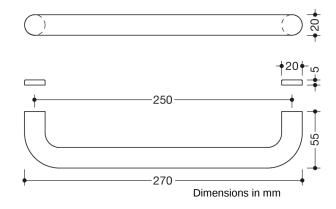

## **Properties**

Furniture handle design 111

made of through-dyed matt polyamide, 20 mm diameter, centre-to-centre 250 mm. straight handle with curved ends, with straight support posts, for one-sided and paired (double-sided) fixing. State type of fixing in order.