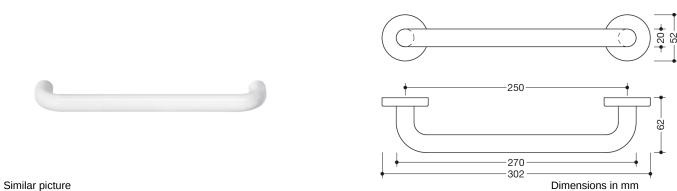

## **Properties**

Furniture handle design 111 made of through-dyed polyamide, 20 mm diameter, centre-to-centre 250 mm. straight handle with curved ends, with straight support posts, supplied in pairs, with rose fixing