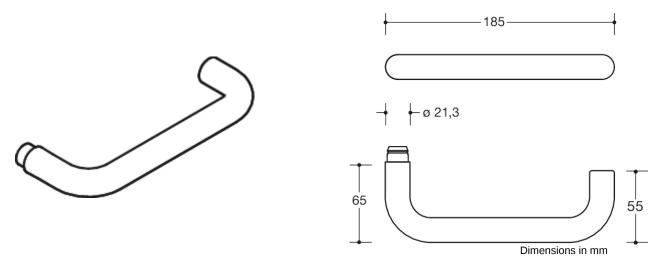

## **Properties**

Lever handle female part single H-technology

Lever handle Design 112X... made of stainless steel tube (1.4301) diameter 21.3. mm, with stepped shoulder guide, groove and grubscrew M5  $\times$  8. Installed by simply latching the lever handle into the base parts. The lever handle meets the standards of EN 179 and DIN 18040.