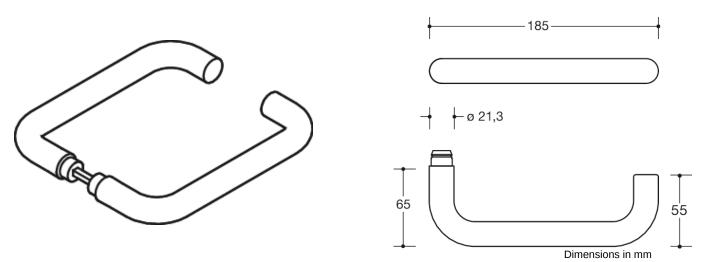

## **Properties**

Pair of levers in H-technology

Lever handle Design 112X... made of stainless steel tube (1.4301) diameter 21.3. mm, with stepped shoulder guide, groove and grubscrew M5 x 8. Installed by simply latching the lever handle into the base parts. The lever handle meets the standards of EN 179 and DIN 18040.