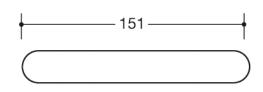

## **Properties**

Lever handle female part single H-technology

Lever handle Design 113X... made of stainless steel tube (1.4301) diameter 21.3. mm, with stepped shoulder guide, groove and grubscrew M5 x 8. Installed by simply latching the lever handle into the base parts. The lever handle fulfils the guidelines of the German Federal Association of Accident Insurers Bundesverbandes der Unfallkassen e. V. - BUK safety margin to closing edge 25 mm and the requirements of EN 179 and DIN 18040. Surface satin finished. For spindle 8, 8.5, 9 or 10/8 mm stepped. Compatible with the following roses and backplates: