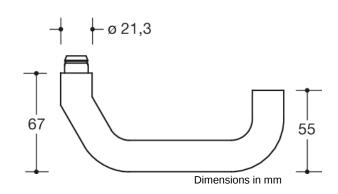

## **Properties**

Lever handle female part single H-technology

Lever handle Design 113X... made of stainless steel tube (1.4301) diameter 21.3. mm, with stepped shoulder guide, groove and grubscrew M5 x 8. Installed by simply latching the lever handle into the base parts. The lever handle fulfils the guidelines of the German Federal Association of Accident Insurers Bundesverbandes der Unfallkassen e. V. - BUK safety margin to closing edge 25 mm and the requirements of EN 179 and DIN 18040. Surface satin finished. For spindle 8, 8.5, 9 or 10/8 mm stepped. Compatible with the following roses and backplates: