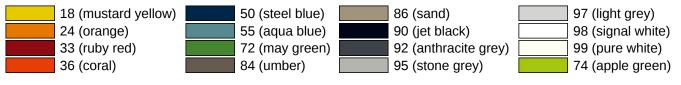

Similar picture

## **Properties**

Lever handle female part in R-technology:

Lever handle 114.23GKR in U-shaped made of high-quality polyamide with corrosion resistant steel insert, solid colour diameter 23 mm with stepped shoulder guide and groove. Installed by simply latching the lever handle into the base parts preassembled on the door. The lever fulfils the guidelines of the German Federal Association of Accident Insurance Funds (Bundesverband der Unfallkassen e. V. - BUK) - safe distance from the closing edge 25 mm.

The lever handle meets the standards of EN 179 and DIN 18040. For spindle 8, 8.5, 9 or 10/8 mm stepped Compatible with the following roses and backplates: 315.23R

## Certificates



## **Colours / Surfaces**