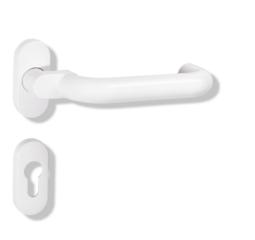

## **Properties**

Lever handle female part in R-technology:

Lever handle 114.23GKR in U-shaped made of high-quality polyamide with corrosion resistant steel insert, solid colour diameter 23 mm with stepped shoulder guide and groove. Installed by simply latching the lever handle into the base parts preassembled on the door. The lever fulfils the guidelines of the German Federal Association of Accident Insurance Funds (Bundesverband der Unfallkassen e. V. - BUK) - safe distance from the closing edge 25 mm.

The lever handle meets the standards of EN 179 and DIN 18040. For spindle 8, 8.5, 9 or 10/8 mm stepped Compatible with the following roses and backplates: 315.23R