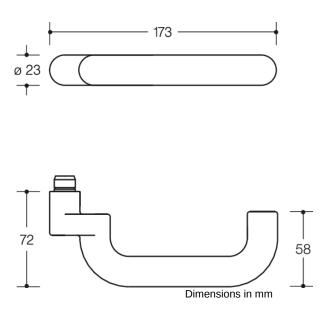

## **Properties**

Lever handle female part in R-technology:

Lever handle 114.23GKR in U-shaped made of high-quality polyamide with corrosion resistant steel insert, solid colour diameter 23 mm with stepped shoulder guide and groove. Installed by simply latching the lever handle into the base parts preassembled on the door. The lever fulfils the guidelines of the German Federal Association of Accident Insurance Funds (Bundesverband der Unfallkassen e. V. - BUK) - safe distance from the closing edge 25 mm.

The lever handle meets the standards of EN 179 and DIN 18040. For spindle 8, 8.5, 9 or 10/8 mm stepped Compatible with the following roses and backplates: 315.23R