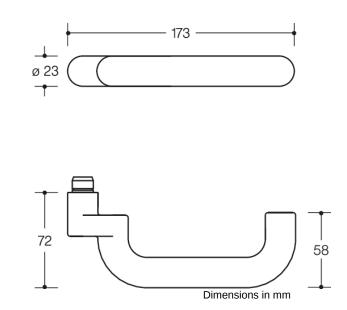

## **Properties**

Lever handle female part in R-technology:

Lever handle 114.23PBR in U-shaped made of solid coloured high-quality matt polyamide with corrosion resistant steel insert, diameter 23 mm with stepped shoulder guide and groove. Installed by simply latching the lever handle into the base parts preassembled on the door. The lever fulfils the guidelines of the German Federal Association of Accident Insurance Funds (Bundesverband der Unfallkassen e. V. - BUK) - safe distance from the closing edge 25 mm.

The lever handle meets the standards of EN 179 and DIN 18040. For spindle 8, 8.5, 9 or 10/8 mm stepped Compatible with the following roses: 315.23PBR