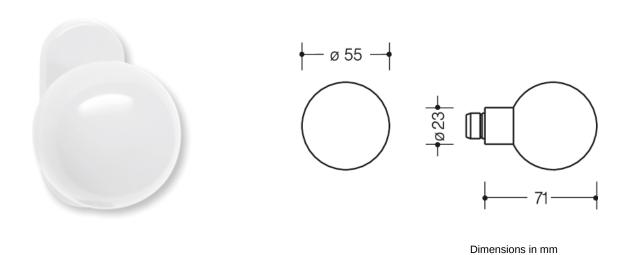

## **Properties**

Female part individually in R-technology made of polyamide, high-polished surface, knob design 123.23R, height 71 mm with neck diameter 23 mm. With square spindle 8, 8.5, 9 or 10/8 mm stepped Compatible with the following roses and backplates: 305.23R, 315.23R, 230.23R, 235.23R, 285.23R