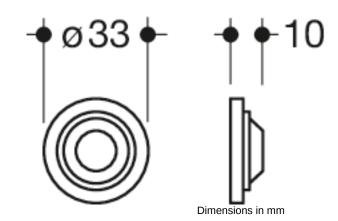

## Shim

- for rail system 801 (steel core)
- · to compensate for a misaligned flow
- Diameter 33mm, 4mm high
- Extension for the 90° bend, when using 2 shims, the longer screw M8 x 35mm is required, item number 99.101063, please order separately
- Extension of the support, when using 1 or 2 shims, the longer screw M8x80mm is required, item number 99.100659, please order separately
- · Made of high-quality polyamide in all HEWI colours